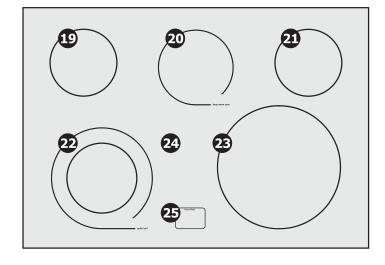

## Your built-in range Features:

- **1.** Electronic oven control with kitchen timer.
- **2.** Left front element control.
- 3. Left rear element control.
- 4. Right rear element control.
- **5.** Right front element control.
- **6.** Keep warm zone control.
- **7.** Element on indicator light.
- 8. Automatic oven door light switch.
- **9.** Self-clean door latch.
- 10. Oven vent.
- 11. Broil element.
- **12.** Self-cleaning oven interior.
- **13.** Convection bake cooking system.
- **14.** Oven interior light with removable cover.
- **15.** Adjustable interior oven rack(s).
- 16. Large 1-piece oven door handle.
- 17. Full width oven door with window.
- 18. Storage drawer.
- **19.** 6" single radiant element.
- **20.** Keep warm radiant element.
- **21.** 6" single radiant element.
- **22.** 6"/9" double radiant element.
- 23. 12" single radiant element.
- 24. Ceramic glass cooktop.
- 25. Hot surface indicator light.