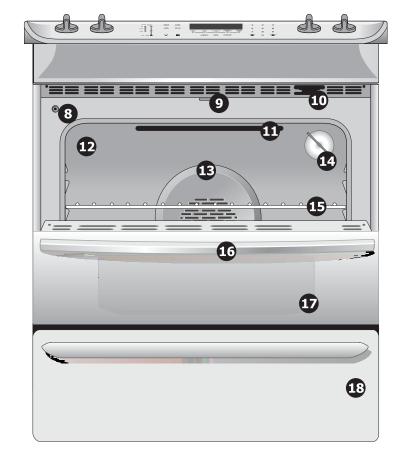

## Your built-in range Features:

- **1.** Electronic oven control with kitchen timer.
- **2.** Left front element control.
- 3. Left rear element control.
- 4. Right rear element control.
- **5.** Right front element control.
- **6.** Keep warm zone control.
- **7.** Element on indicator light.
- 8. Automatic oven door light switch.
- **9.** Self-clean door latch.
- 10. Oven vent.
- 11. Broil element.
- **12.** Self-cleaning oven interior.
- **13.** Convection bake cooking system.
- **14.** Oven interior light with removable cover.
- **15.** Adjustable interior oven rack(s).
- 16. Large 1-piece oven door handle.
- 17. Full width oven door with window.
- 18. Storage drawer.
- **19.** 6" single radiant element.
- **20.** Keep warm radiant element.
- **21.** 6" single radiant element.
- **22.** 6"/9" double radiant element.
- 23. 12" single radiant element.
- 24. Ceramic glass cooktop.
- 25. Hot surface indicator light.