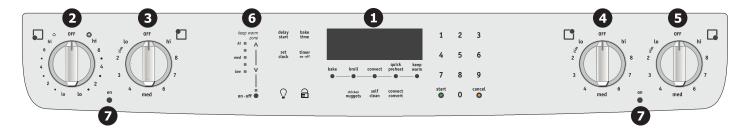

## Your built-in range Features:

- **1.** Electronic oven control with kitchen timer.
- **2.** Left front element control.
- 3. Left rear element control.
- 4. Right rear element control.
- **5.** Right front element control.
- **6.** Keep warm zone control.
- **7.** Element on indicator light.
- 8. Automatic oven door light switch.
- **9.** Self-clean door latch.
- 10. Oven vent.
- 11. Broil element.
- **12.** Self-cleaning oven interior.
- **13.** Convection bake cooking system.
- **14.** Oven interior light with removable cover.
- **15.** Adjustable interior oven rack(s).
- 16. Large 1-piece oven door handle.
- 17. Full width oven door with window.
- 18. Storage drawer.
- **19.** 6" single radiant element.
- **20.** Keep warm radiant element.
- **21.** 6" single radiant element.
- **22.** 6"/9" double radiant element.
- 23. 12" single radiant element.
- 24. Ceramic glass cooktop.
- 25. Hot surface indicator light.